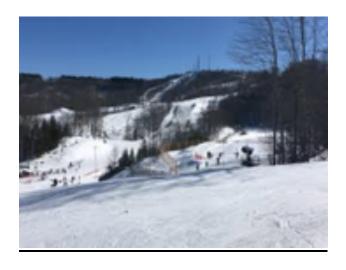

## **WINTERPLACE January 20, MLK Day**

DAY TRIP. Contact David Moore for tickets, \$40 per ticket, good any time this season.