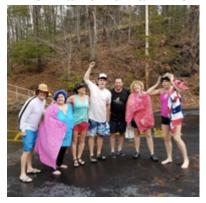

#### **NEW YEAR'S DAY POLAR PLUNGE!!!!**

Ring in the new year with a dip in the chilly waters of Philpott Lake! Meet at Philpott Marina at noon, Wednesday, January 1<sup>st</sup>. We will warm up afterward with a campfire at the group campground. Feel

free to bring something to grill for lunch and BYOB!